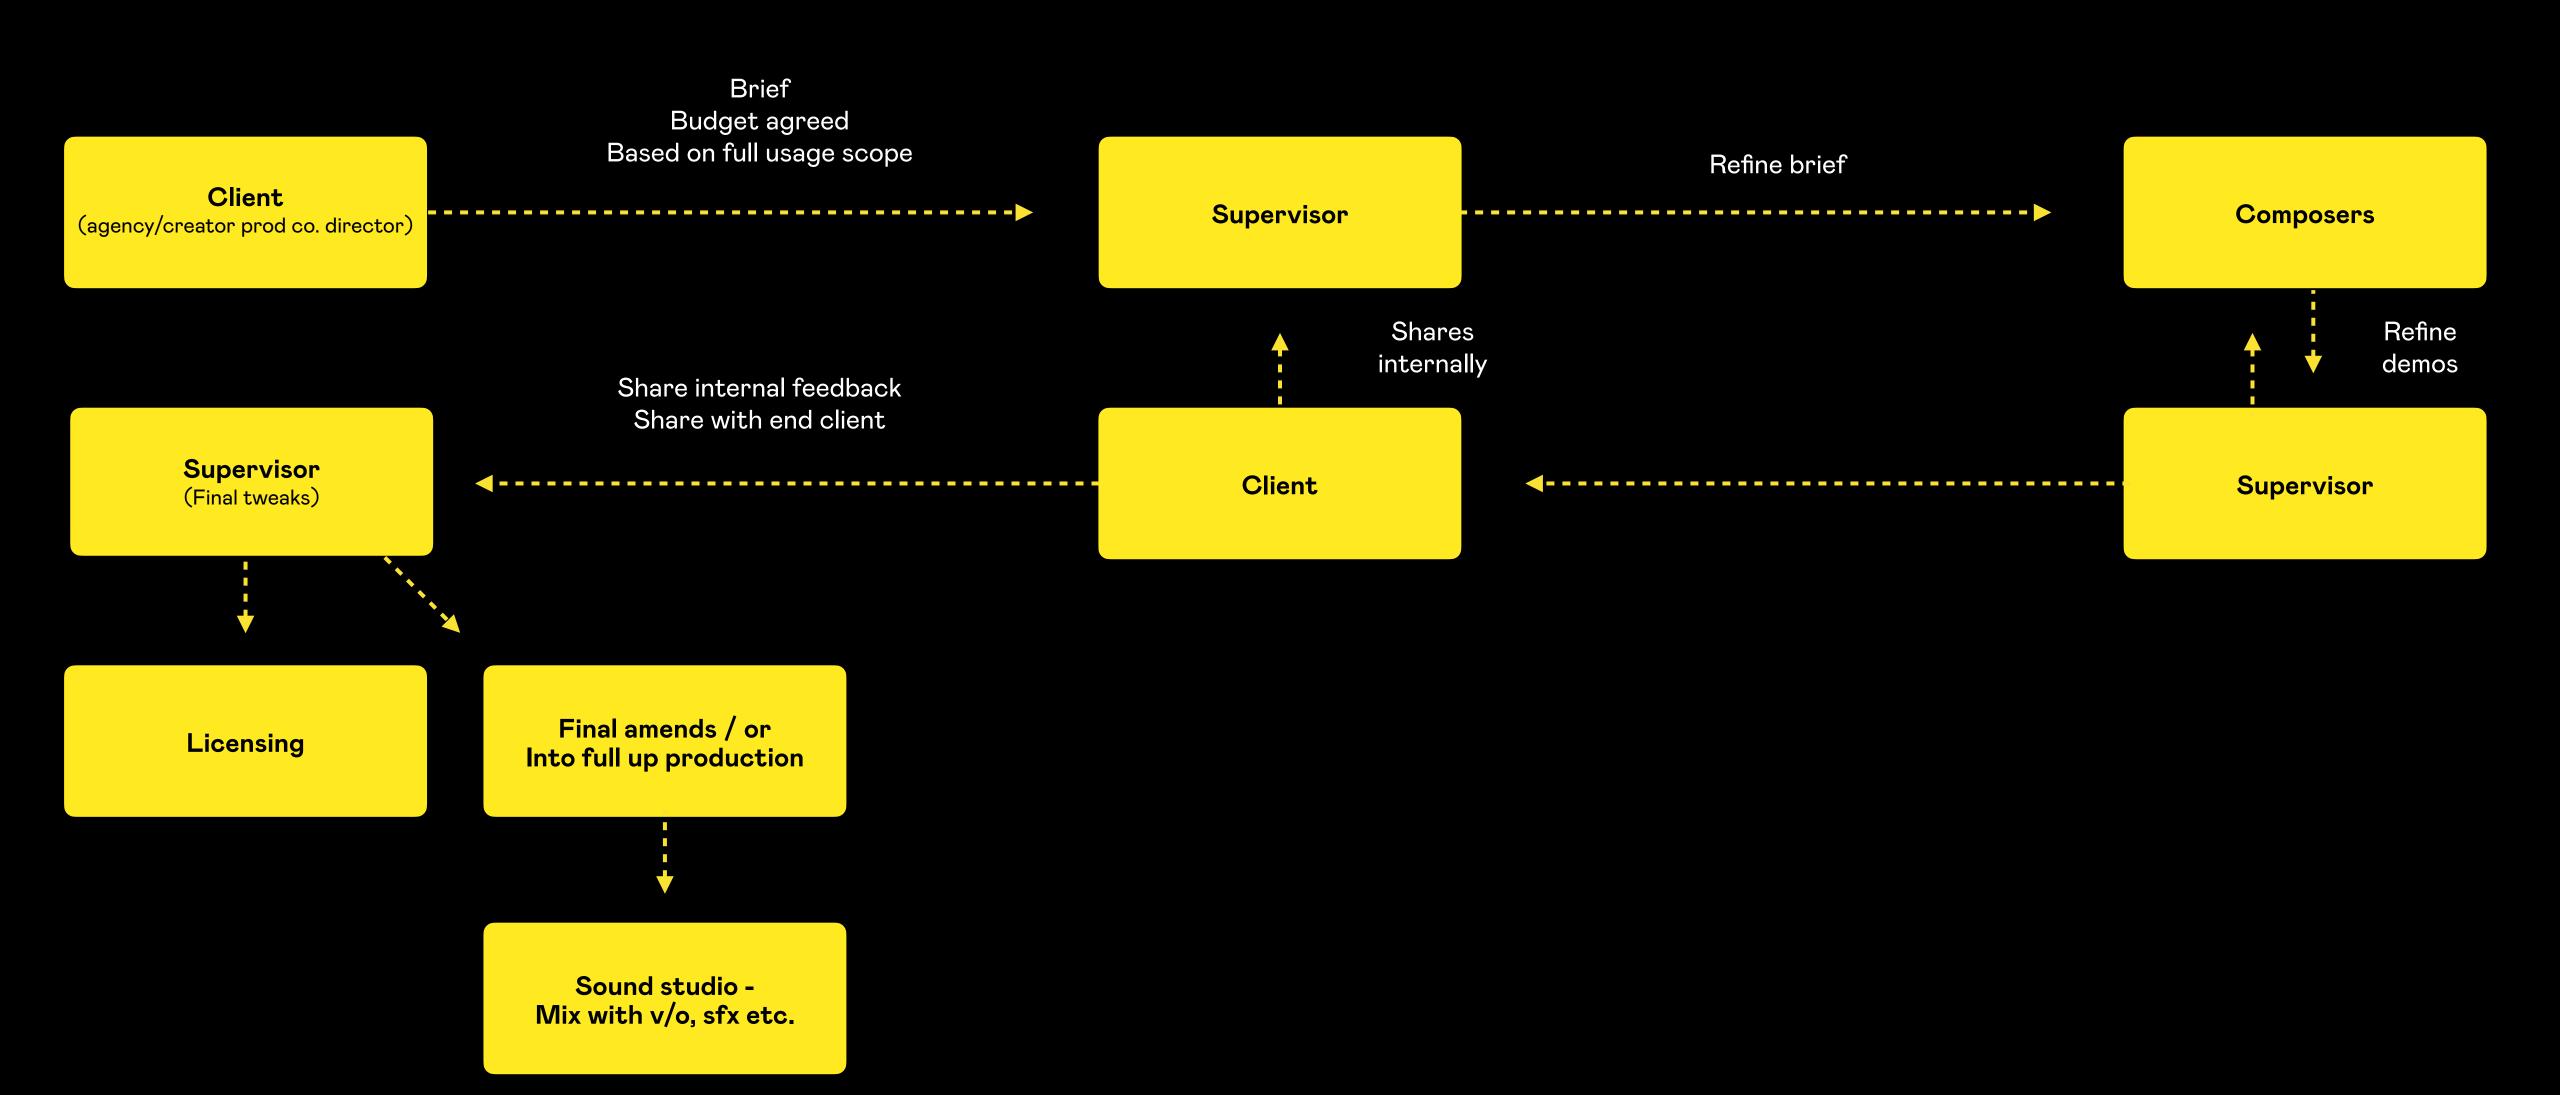

## Music Agency/Company

Supervisor x3? (Although better single bid)

Takes brief, develops, relays to composers

- Brief meeting
- Questions
- Help to refine brief
- Help with refs
- Director input?

## Composer/Producer

Take brief, turns it into a reality

x3/4/5 budget allowing

- Take brief
- Work up ideas
- Develop with supervisor

# Composition Work Flow

**APA MUSIC SESSION** 