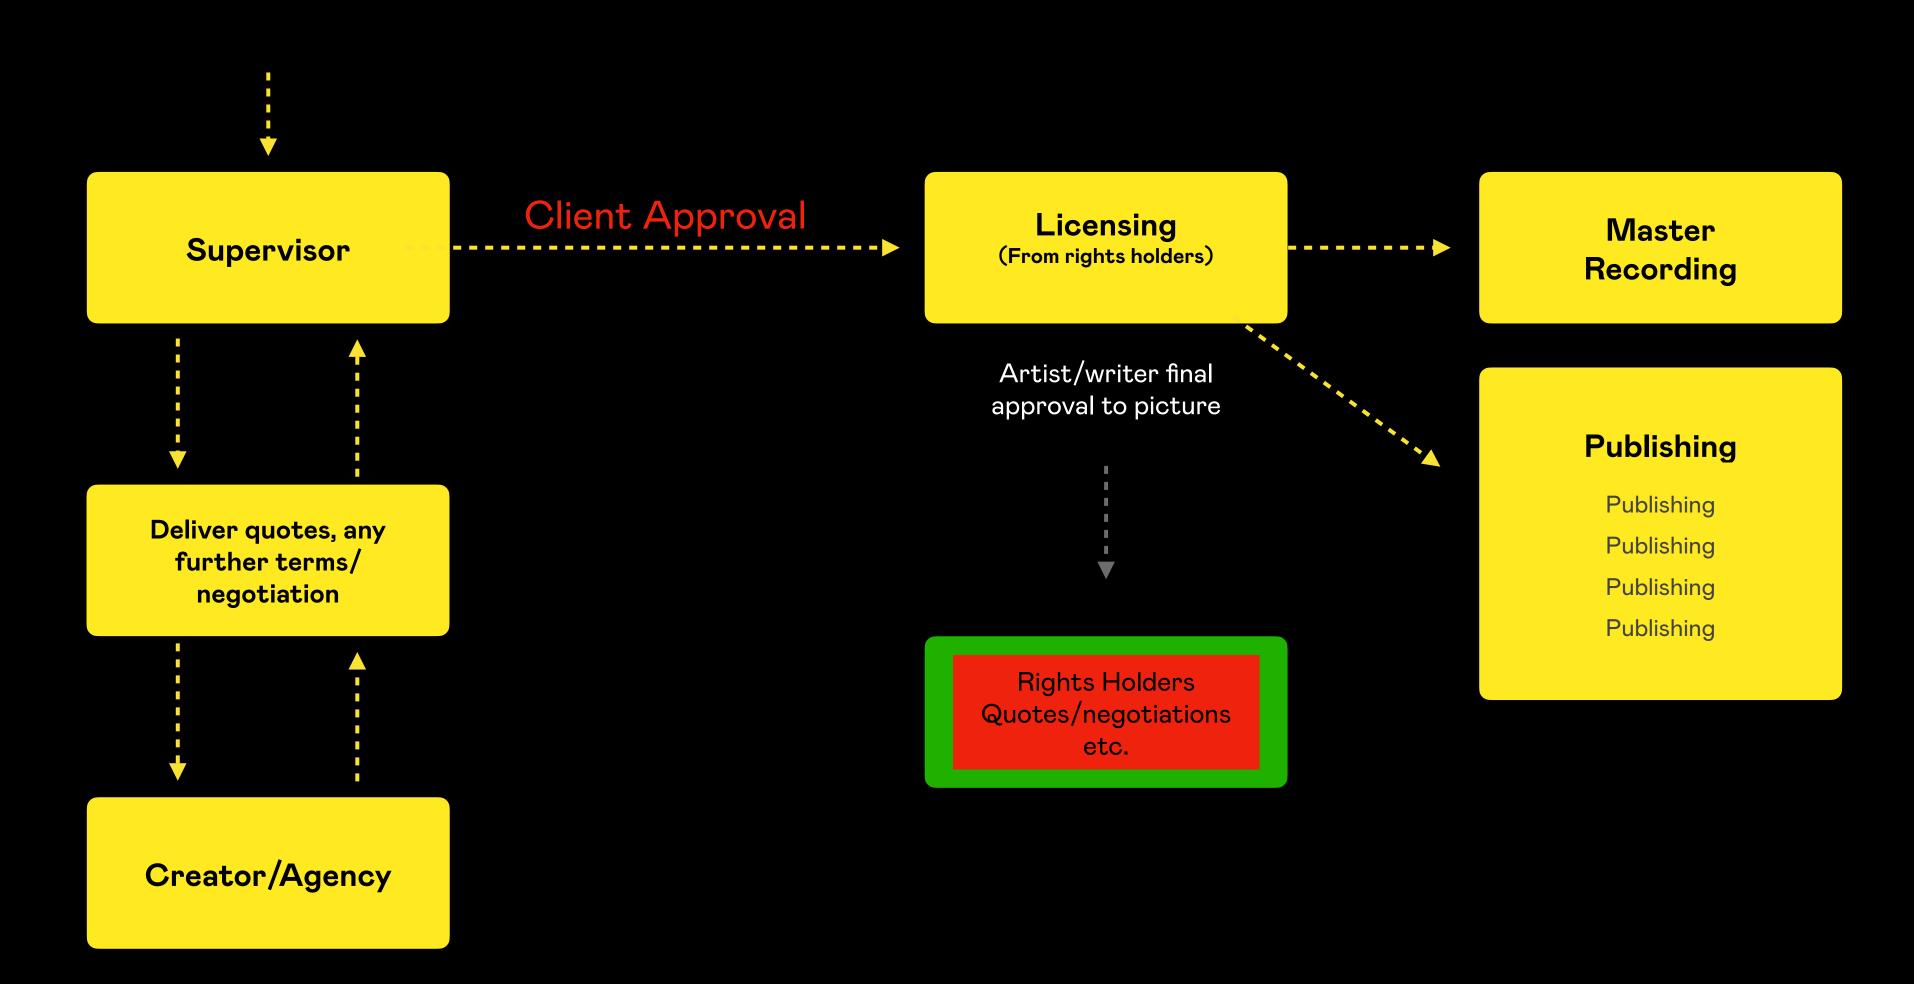

# Deliverables and Licensing

## Cut downs and versions

- 2 or 3 normally included but confirm upfront with supervisor re scope
- Not always as simple as it seems
- ► Multiple versions = time = ££
- Can be done by sound engineer in some cases

## Stems

- The broken down components of a musical piece
- Often requested by sound engineer for the final mix
- Can sometimes change the sound of the end result!

## Licence

- The binding contract between creator & client ESSENTIAL!
- Details everything you can use the music for
- Many UK Supervisors will use PCAM's standard

DLMDD