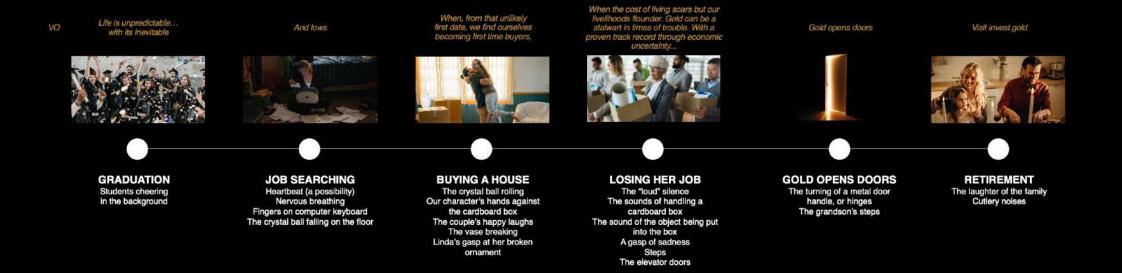

## THE SYNOPSIS

Our TVC consists of a series of life moments that will take place in different locations and times. We will follow our main character, Linda, as she moves from scene to scene though different doors. We open on her graduation—the start of her personal and financial life journey. We follow her through ups and downs until the most disruptive moment of her life... economic downturn sees her, and her peers, fired.

#### STORYBOARD & VO

MOMENT 01

We open on a door. As it parts, a beam of light pours through the frame of the doorway. The camera moves through it slowly revealing a large university hall. Thanks to the architectural details and decor we see the school is steeped in

We immediately see a lot of people celebrating, they all wear graduate caps. Golden confetti falls through the air, at the same time our

background start throwing their

One of the caps wipes our shot, and we move to the next one.

#### MOMENT 02

And lows

We enter a bedroom, we see Linda sitting on a chair at a small desk. Fearlessly, she types on a small orange uptop. The light in the room has a blue

A sound comes from the computer signalling an email. We watch Linda lick to open the email. We now see her desk from above revealing a pad with a ist of names. Many of the names have n crossed out. The list's title reads "Finding the dream job".

another name from the list. However another notification chimes. Linda pens this email. Her face illuminates with golden light, triggering a wide smile. Linda immediately jumps from the chair and starts jumping around in light.

#### MOMENT 03

When, from that unlikely becoming first time buyers

through a front door into a living room. This room is also filled with golden

From the boxes in the room it's clear that they have just moved in. From the painting and DIY materials and the couple's clothing, we see that this is a place they have bought and putting in the work to better their investment.

From this, they smile and start vase falls, and breaks in small pieces.

The golden light becomes bluish. As the vase falls, we match-cut the spinning couple from Linda's POV, with a revolving door of a linancial office block - both shot at a low frame rate to give a frenetic sense of upheaval.

#### MOMENT 04

When the cost of living soars but our livelihoods flounder. Gold can be a stalwart in times of trouble. With a

shot Linda is at her desk at an office setting. The office has a blue light, we can feel the negative energy.

Linda is placing one last item inside of a small cardboard box containing her personal items. As soon as she gets up, she grabs the box, and starts walking towards the lifts. As we track her, we reveal she is not alone, there are dozens of other people doing the

Everyone has their heads down, and walk slowly. There are sheets of paper The lift doors open, a blue fluorescent

light is flicking inside. Everyone gets inside, Linda, in last. She is in the centre of the elevator, in the front row

golden, the light beam through the losing doors shines gold on her face (while everyone else remains in blue).

#### MOMENT 05

Gold opens doors

POV. The golden light now comes Linda opens that door, and goes

Following a child as they run through the home, and pass by the door that just opened. The child goes to the kitchen, where we can see a massive table with the family sitting around it.

MOMENT 06

Visit invest.gold

The room is filled with golden light, there is a lot of food on the table. In the centre of the table there is the vase – now repaired by kintsugi – with beautiful flowers on it.

Linda is older now. She sits in the centre of the table, observing and her family with a big smile.

#### MUSIC STRUCTURE

GRADUATION

This is a positive moment. Linda will be feeling happy, accomplished and full of her dreams for the future—

financially and alongside her partner.

This should be an upbeat

Gold opens doors

SEARCHING FOR A

JOB

This starts as a blue (or low) moment where Linda is feeling overwhelmed, with fear that all her dreams will not happen... until she finally gets a reply from her dream job.

The music should add a sense of anxiety and tension. When the job comes in the music should become smoother and build towards a positive feeling.

**BUYING A HOUSE** Linda and her partner celebrate moving in together, the track will continue positivity that started in the last scene.

However, Linda knocks a vase over, foreshadowing another change in the coming scene.
The music should reflect this unexpected switch from positive to negative.

LOSING HER JOB That negative feeling continues from the last moment. The uncertainty that Linda feels from losing her job should be clear. Maybe having a fast pace heart beat simulation as one of the song layers, could be an option.

GOLD OPENS DOORS That heartbeat goes slower, the vibe of the music returns to the positive realm.

RETIREMENT
For the rest of the commercial, the music will be positive. Linda is enjoying and living her best life now, and sharing that with her family.